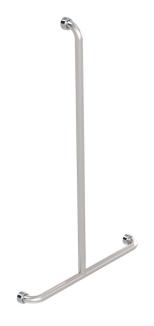

# INDICATIVE IMAGE

#### **Features**

- 700 mm x 1100 mm inverted "T" grab rail
- Premium 32 mm grab rail
- Fabricated from 304 stainless steel
- Assembled with 50 mm brass screw on flange covers with Thermoplastic Elastomer (TPE) fitted seals
- Inside of grab rail has been cleaned and free of unsanitary oil and dirt produced through fabrication processes
- · Stainless steel fixing screws supplied