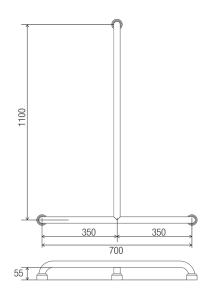

#### **DIMENSIONS**

Drawn MF (Middle Fix)

#### **Features**

- 700 mm x 1100 mm inverted "T" grab rail
- Premium 32 mm grab rail
- Fabricated from 304 stainless steel
- Assembled with 50 mm brass screw on flange covers with Thermoplastic Elastomer (TPE) fitted seals
- Inside of grab rail has been cleaned and free of unsanitary oil and dirt produced through fabrication processes
- · Stainless steel fixing screws supplied